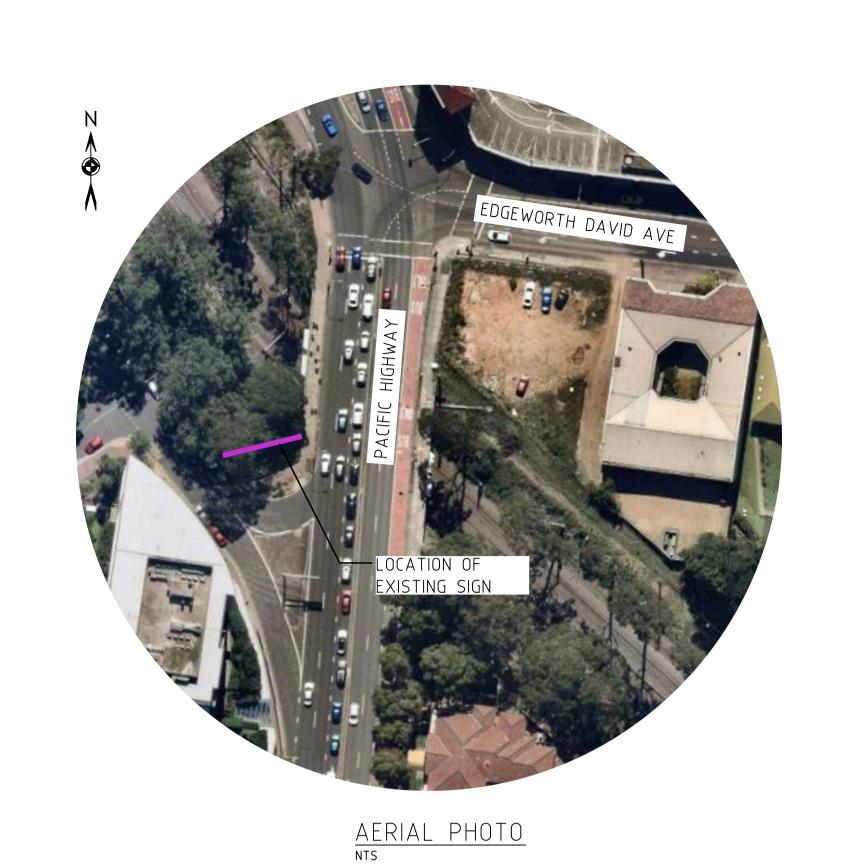

SITI

EXISTING SIGN
GENERAL ARRANGEMENT &
SITE PLAN

SCALE @ A1: AS SHOWN REV: C

NOT FOR CONSTRUCTION

ISS DATE COMMENT
A 12/01/24 ISSUED FOR APPROVAL

Suite 1, Building 8, 49 Frenchs Forest Road East,
Frenchs Forest, NSW 2086