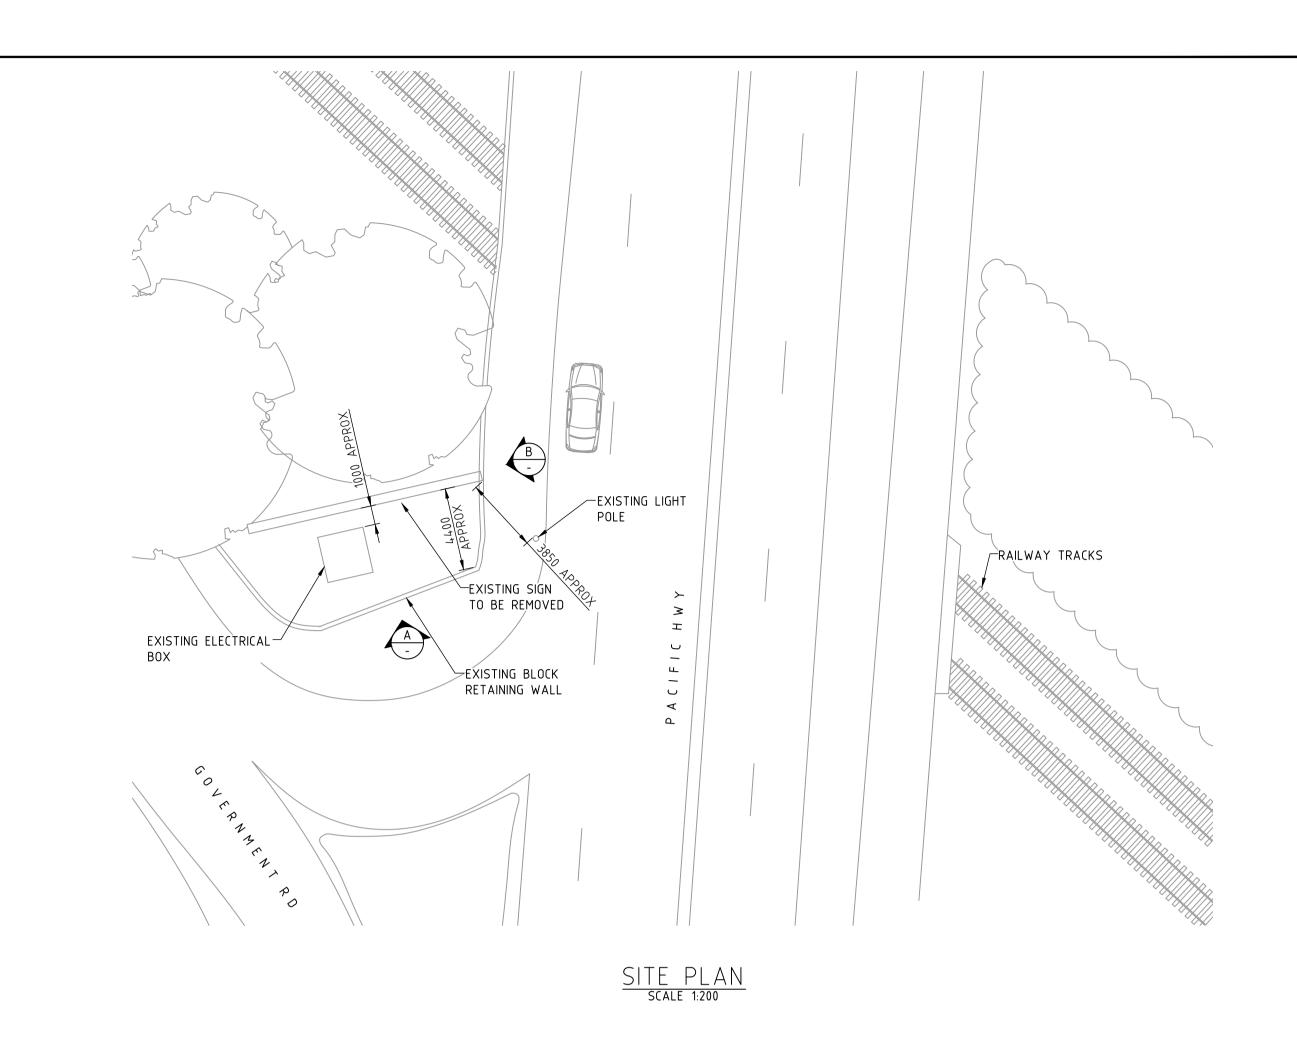

SITI

EXISTING SIGN
GENERAL ARRANGEMENT &
SITE PLAN

SCALE @ A1: AS SHOWN REV: C

NOT FOR CONSTRUCTION

ISS DATE COMMENT
A 12/01/24 ISSUED FOR APPROVAL

Suite 1, Building 8, 49 Frenchs Forest Road East,
Frenchs Forest, NSW 2086