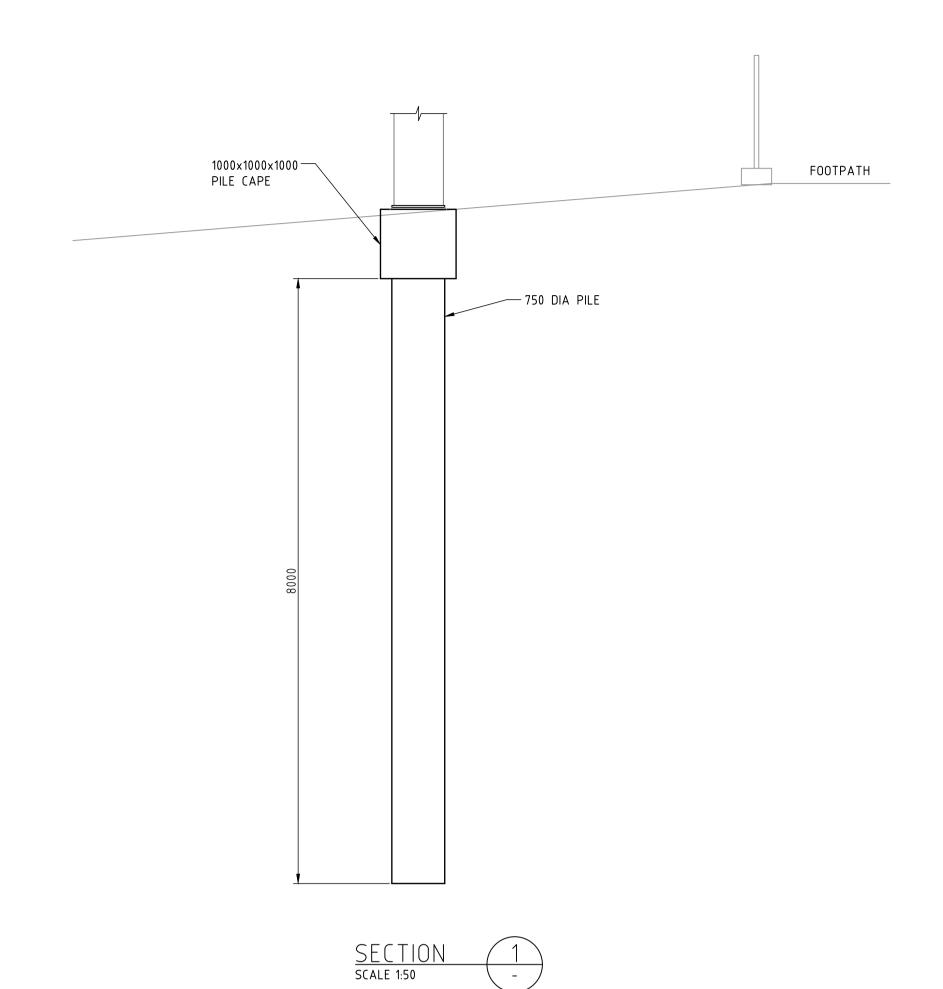

JCDeca Frenchs Forest, NSW 2080
P.O. Box 652, Forestville, NSW 2087
Ph: 02 9451 3455 Fax: 02 9451 3466
Email: info@dbce.com.au
ABN 23 039 013 724

JCDecaux FOOTING PLAN & SECTION PROJECT:
PACIFIC HIGHWAY, HORNSBY,
SYDNEY TRAINS

DRAWN DESIGN JL DATE: JAN'24 JOB NO: 23084 DWG NO: DA03 SCALE @ A1: AS SHOWN REV: A