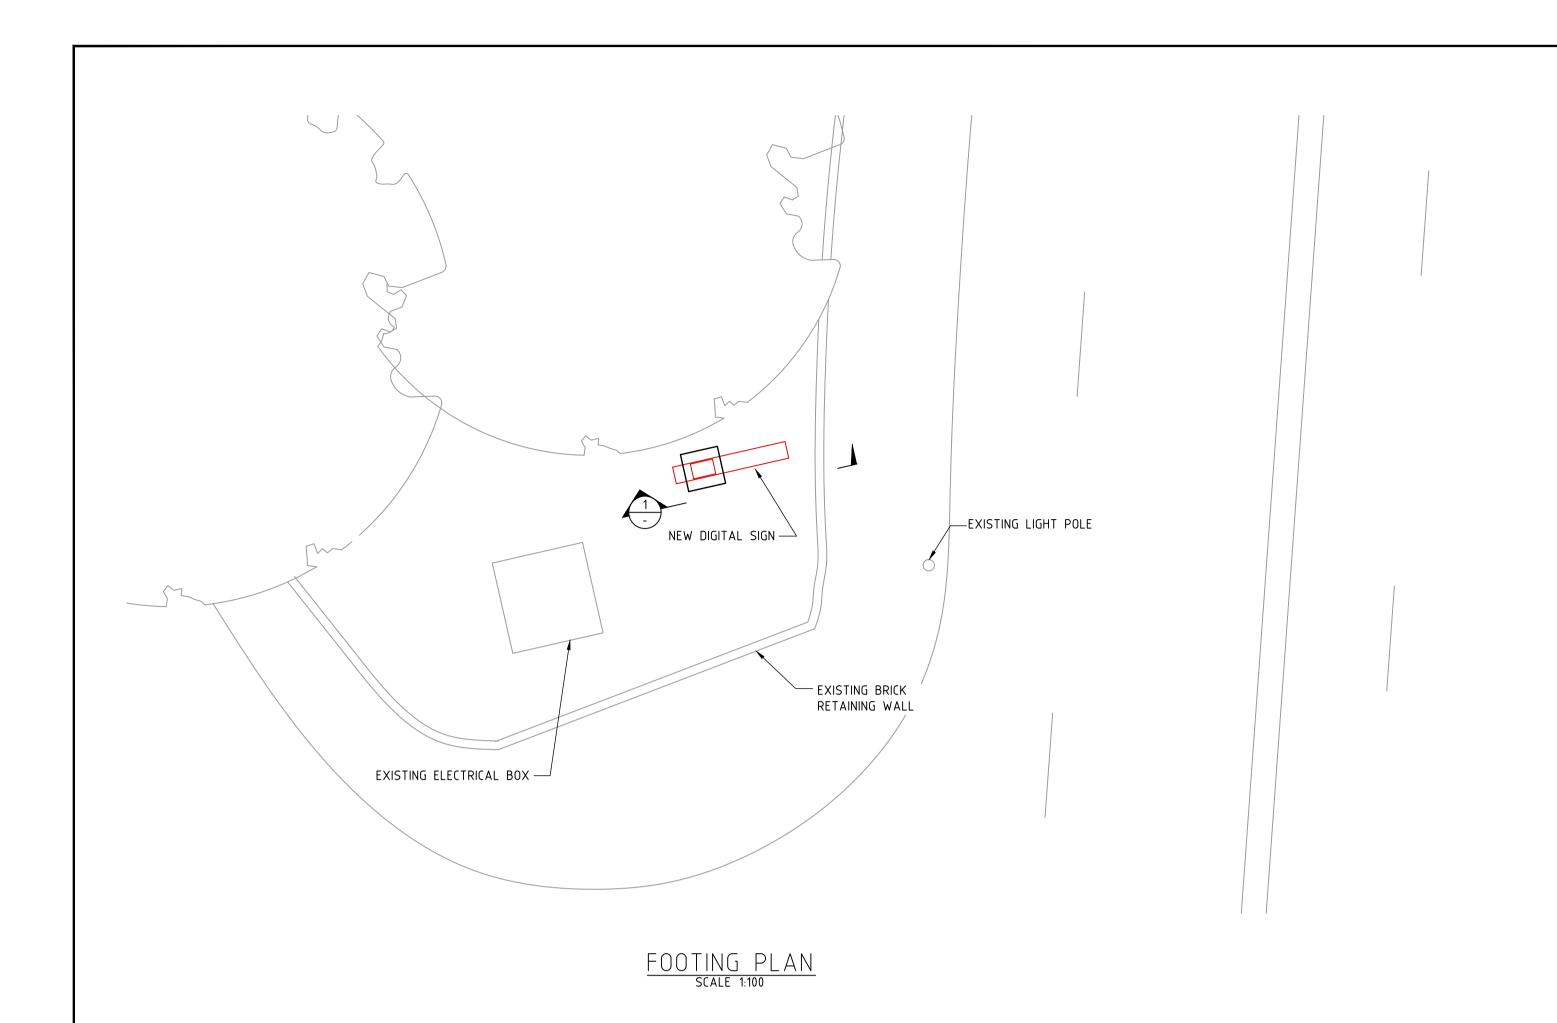

JCDeca Frenchs Forest, NSW 2080
P.O. Box 652, Forestville, NSW 2087
Ph: 02 9451 3455 Fax: 02 9451 3466
Email: info@dbce.com.au
ABN 23 039 013 724

JCDecaux FOOTING PLAN & SECTION PROJECT:
PACIFIC HIGHWAY, HORNSBY,
SYDNEY TRAINS

DRAWN DESIGN JL DATE: JAN'24 JOB NO: 23084 DWG NO: DA03 SCALE @ A1: AS SHOWN REV: A