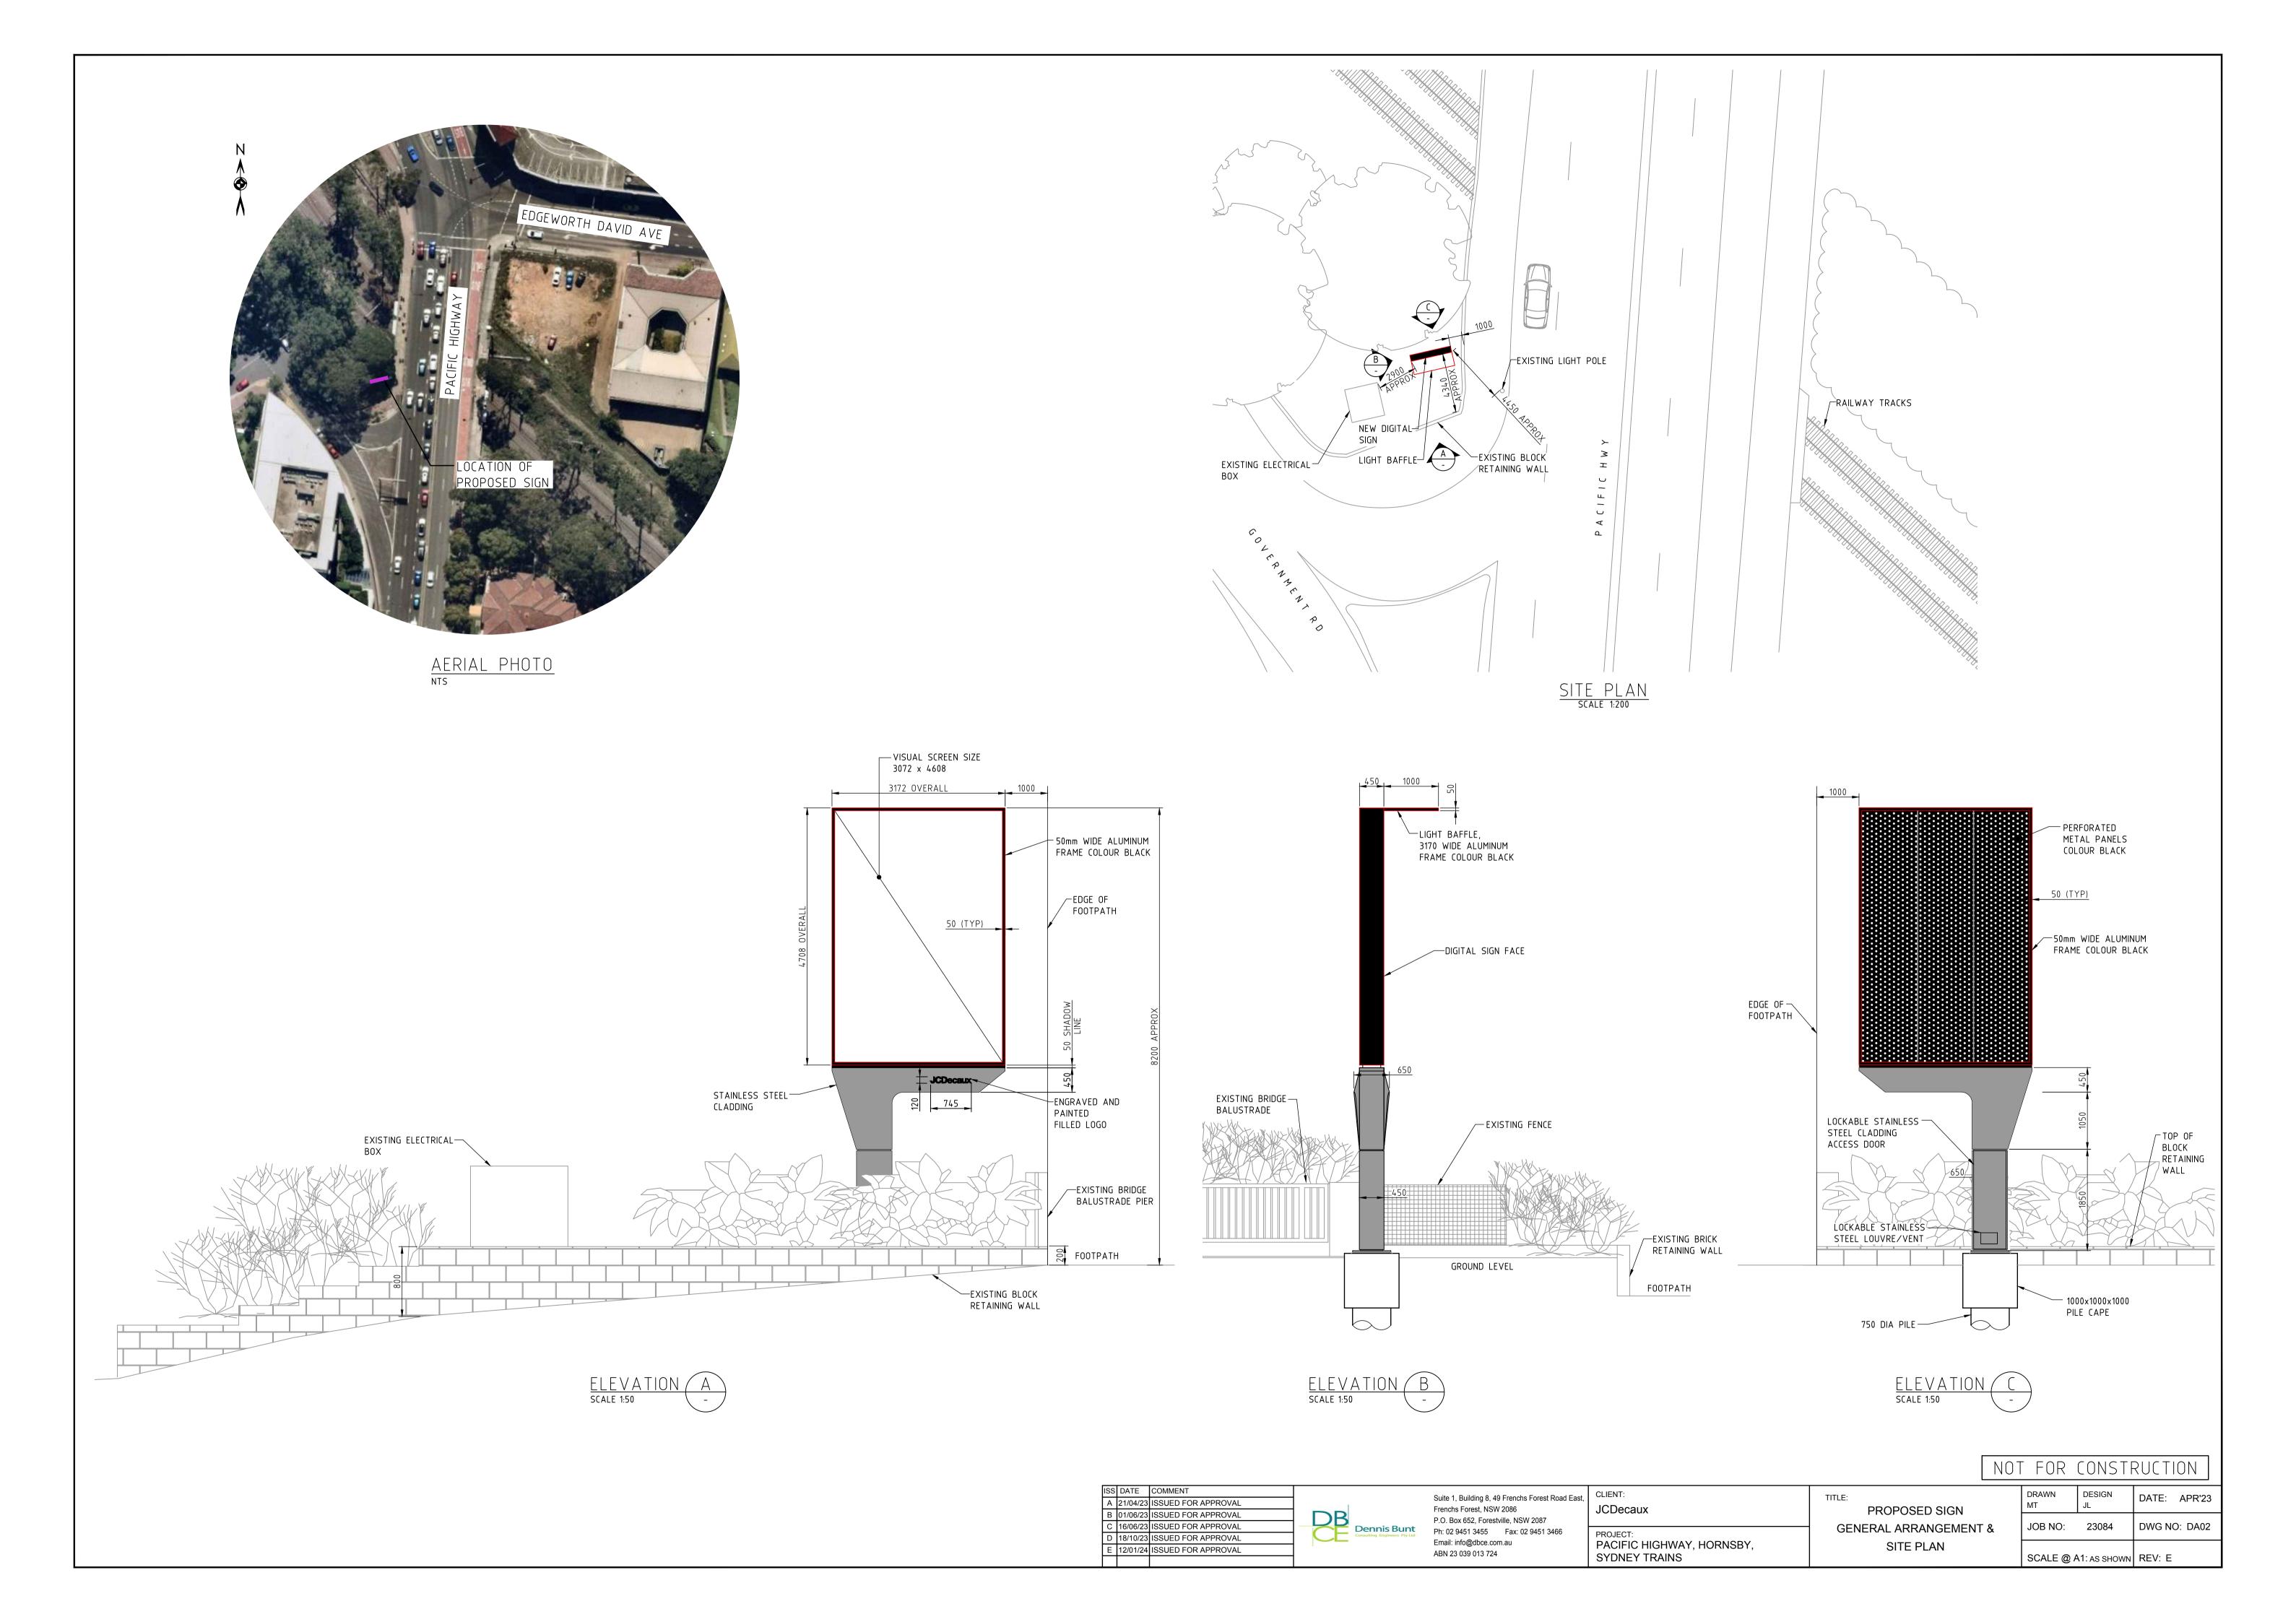

ELEVATION A
SCALE 1:50

NOT FOR CONSTRUCTION

ISS DATE COMMENT

A 21/04/23 ISSUED FOR APPROVAL

B 01/06/23 ISSUED FOR APPROVAL

C 12/01/24 ISSUED FOR APPROVAL

Dennis Bunt
Consulting Engineers Pty Ltd

Suite 1, Building 8, 49 Frenchs Forest Road East,
Frenchs Forest, NSW 2086
P.O. Box 652, Forestville, NSW 2087
Ph: 02 9451 3455 Fax: 02 9451 3466
Email: info@dbce.com.au
ABN 23 039 013 724

CLIENT:
JCDeca
PROJECT:
PACIFIC
SYDNE

CLIENT:

JCDecaux

EXIST

PROJECT:
PACIFIC HIGHWAY, HORNSBY,
SYDNEY TRAINS

TITLE:

EXIST

GENERAL AF

SITI

EXISTING SIGN
GENERAL ARRANGEMENT &
SITE PLAN

SCALE @ A1: AS SHOWN REV: C

NOT FOR CONSTRUCTION

ISS DATE COMMENT
A 12/01/24 ISSUED FOR APPROVAL

Suite 1, Building 8, 49 Frenchs Forest Road East,
Frenchs Forest, NSW 2086